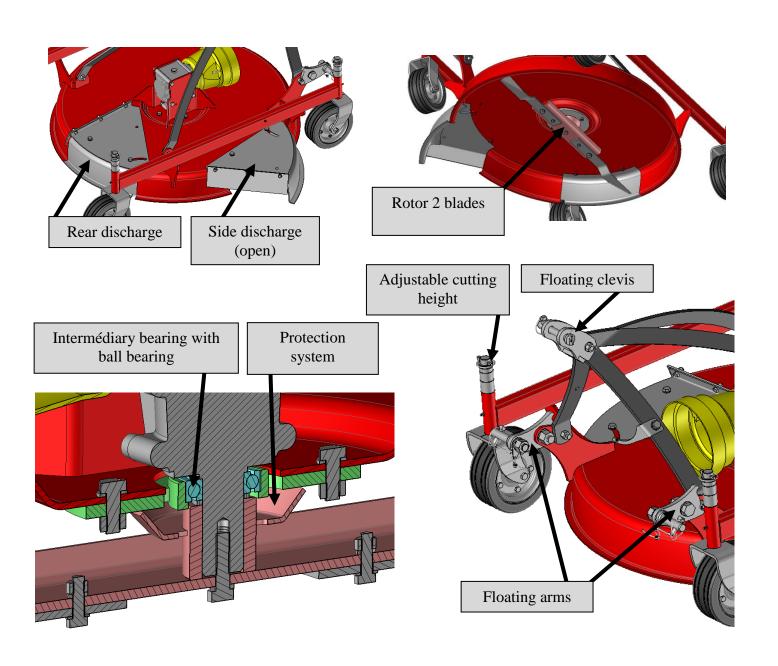

## MONO-BLADE MOWER 100 cm TAM100 MICROTRACTOR 12 - 20 HP with

power grip=540tr/min

Working width 100cm Rotor with 2 blades Floating 3 points linkage cat.1 Rear or side discharge Cutting height adjustable from 2.5 to 10.5cm Gearbox with freewheel Delivered with cardan shaft

## The advantages:

**Alveolar monobloc deck of 4mm:** Rigidité accrue, reduced weight, noise and vibrations limited, optimised ventilation for perfect ejection fluidity optimal

Floating coupling: articulated arm for perfect adaptation to ground

Intermediary bearing between housing and blade-holder: Plowers the efforts for the housing